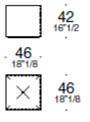

#### Article: POUF

# **TECHNICAL CHARACTERISTICS**

Pouf made in vegetable tanned saddle leather. Resilient polyurethane foam covered wood interior. Natural oak base

# DIMENSIONS







### FINISHES

Saddle leather

Cuoio morbido ARTE & CUOIO
OCRA OLMO ZUCCA PARVERO
MOSTO CASTAGNO EBANO

ESTEL rev. 00 03/2016\_ The information shown is based on the latest price lists published. The Company reserves the right to modify the products without prior notice. www.estel.com

Technical sheet LAGUNA Design: Matteo Stella

### Article: POUF

## **TECHNICAL CHARACTERISTICS**

Pouf made in vegetable tanned saddle leather. Resilient polyurethane foam covered wood interior. Natural oak base

## DIMENSIONS





CASTAGNO



#### FINISHES

MOSTO

Saddle leather

Cuoio morbido OCRA OLMO ZUCCA PAPAVERO

EBANO

**ARTE & CUOIO**