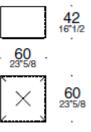

#### Article: POUF

# **TECHNICAL CHARACTERISTICS**

Pouf made in vegetable tanned saddle leather. Resilient polyurethane foam covered wood interior. Natural oak base

# DIMENSIONS







### FINISHES

Saddle leather

Cuoio morbido ARTE & CUOIO
OCRA OLMO ZUCCA PARVERO
MOSTO CASTAGNO EBANO

ESTEL rev. 00 03/2016\_ The information shown is based on the latest price lists published. The Company reserves the right to modify the products without prior notice. www.estel.com

Technical sheet LAGUNA Design: Matteo Stella

### Article: POUF

## **TECHNICAL CHARACTERISTICS**

Pouf made in vegetable tanned saddle leather. Resilient polyurethane foam covered wood interior. Natural oak base

## DIMENSIONS





CASTAGNO



#### FINISHES

MOSTO

Saddle leather

Cuoio morbido OCRA OLMO ZUCCA PAPAVERO

EBANO

**ARTE & CUOIO**