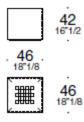

#### Article: POUF

# **TECHNICAL CHARACTERISTICS**

Pouf made in vegetable tanned saddle leather. Resilient polyurethane foam covered wood interior. Natural oak base

# DIMENSIONS







### FINISHES

Saddle leather

Cuoio morbido ARTE & CUOIO
OCRA OLMO ZUCCA PARVERO
MOSTO CASTAGNO EBANO

ESTEL rev. 00 03/2016\_ The information shown is based on the latest price lists published. The Company reserves the right to modify the products without prior notice. www.estel.com

Technical sheet LAGUNA Design: Matteo Stella

### Article: POUF

## **TECHNICAL CHARACTERISTICS**

Pouf made in vegetable tanned saddle leather. Resilient polyurethane foam covered wood interior. Natural oak base

## DIMENSIONS





CASTAGNO



#### FINISHES

MOSTO

Saddle leather

Cuoio morbido OCRA OLMO ZUCCA PAPAVERO

EBANO

**ARTE & CUOIO**