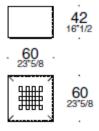

#### Article: POUF

# **TECHNICAL CHARACTERISTICS**

Pouf made in vegetable tanned saddle leather. Resilient polyurethane foam covered wood interior. Natural oak base

# DIMENSIONS







### FINISHES

Saddle leather

Cuoio morbido ARTE & CUOIO
OCRA OLMO ZUCCA PARVERO
MOSTO CASTAGNO EBANO

ESTEL rev. 00 03/2016\_ The information shown is based on the latest price lists published. The Company reserves the right to modify the products without prior notice. www.estel.com

Technical sheet LAGUNA Design: Matteo Stella

### Article: POUF

## **TECHNICAL CHARACTERISTICS**

Pouf made in vegetable tanned saddle leather. Resilient polyurethane foam covered wood interior. Natural oak base

## DIMENSIONS





CASTAGNO



#### FINISHES

MOSTO

Saddle leather

Cuoio morbido OCRA OLMO ZUCCA PAPAVERO

EBANO

**ARTE & CUOIO**